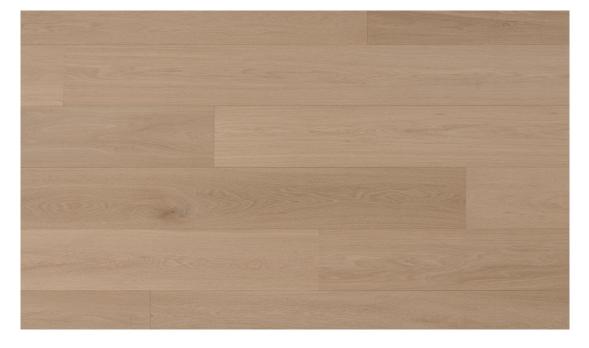

# CLUSONE 1Bis

## **GRADING DESCRIPTION**

Texture Slightly brushed

Grading Not rustic Colour variation Low

Knots

Sound knots  $\emptyset \le 10 \text{mm}$ Unsound knots  $\emptyset \le 8 \text{mm}$ 

Bark  $L \le 55$ mm,  $B \le 5$ mm

Sapwood Max 2%

End crack Width  $\leq$  6mm, Length  $\leq$  100mm Surface crack Width  $\leq$  6mm, Length  $\leq$  100mm

Insect hole Not allowed
Decay Not allowed
Blue/yellow stain Not allowed
Sound heart Not allowed
Machine marks Not allowed

#### THIS PICTURE IS AN INDICATION OF THE GRADING AS DESCRIBED